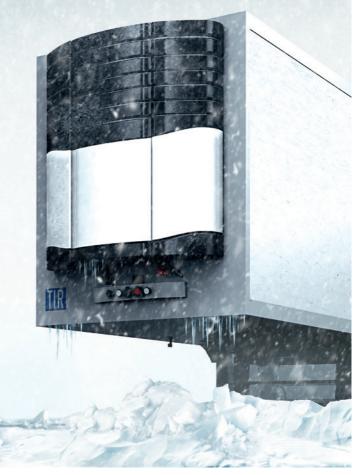

## TRANSPORT REFRIGERATION

## **RUNNING COOL**

**OPTIBELT BELTS FOR TRANSPORT REFRIGERATION** 

Always stay cool! Mobile cooling units provide chilly conditions in trucks and commercial vehicles. Naturally ensuring that milk and cheese, as well as medicines or medical samples, are always fresh when they reach their destination.

Transporting chilled goods is a hot business. Tight, just-in-time logistics, uninterrupted cold chain for perishable goods in transit and strict environmental regulations leave little room for failure or technical problems.

Which is why cooling units in modern trucks usually have multiple drive belts.

Our recommendation: the  $\mbox{\bf optibelt TRUCK POWER CP}$  series.

Michael, 33, mechatronics master