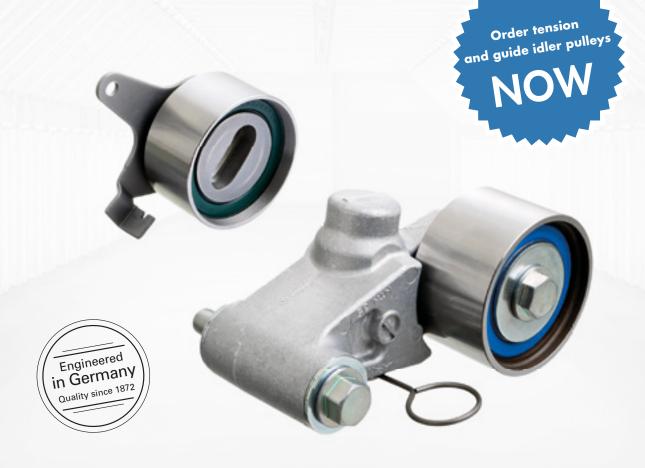

The tension and guide idler pulleys provide for the necessary operational tension and guiding for timing belts and ribbed V-belts in passenger vehicle engines.

Due to ever-increasing demands with regard to durability, noise emission and reliability, changing the components located in the belt drive is required. Starting from our fixed tension idler pulleys with extender wheels all the way to modern systems with hydraulic

or mechanical attenuation, the **SUR** product range includes all the necessary components.

Product reliability requirements contribute to achieving the necessary change intervals and prevent problems from occurring within the scope of sensitive engine management.