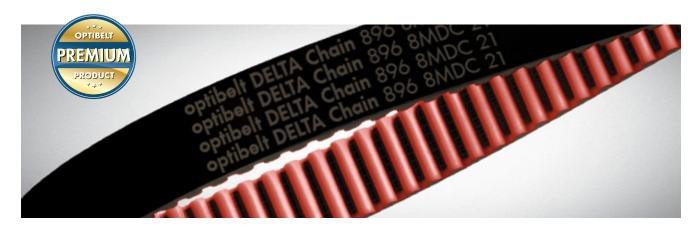

# optibelt DELTA Chain

#### HIGH PERFORMANCE POLYURETHANE TIMING BELTS

Highly dynamic, tough, tear-resistant, durable, and brand new:

The **optibelt DELTA Chain** with carbon cord is the perfect alternative to drives with roller chains. Designed for high torque, it delivers the best performance values even under extreme conditions and high loads.