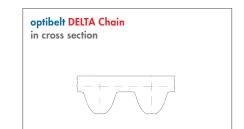

## Profiles and Belt Length Ranges

8M DC 640 - 4480 mm

14M DC 994 – 4410 mm (on request)

Other dimensions on request

optibelt ZRS
TIMING BELT PULLEYS
optibelt DELTA Chain
timing belts run in standard
ZRS DC, CTD and PC pulleys